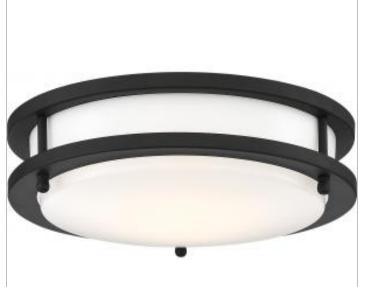

## SATCO NUVO

Project Name

Location

Prepared By

**NUVO 62-1435** 

LED GLAMOUR BL 10" FLUSH

Notes

| General           |             |
|-------------------|-------------|
| Status            | Active      |
| Collection        | Glamour     |
| Finish            | Matte Black |
| Wattage           | 18          |
| CCT (Kelvin)      | 3000        |
| Color Temperature | Warm White  |
| Length (in.)      | 10.25       |
| Width (in.)       | 10.25       |
| Height (in.)      | 3.53        |