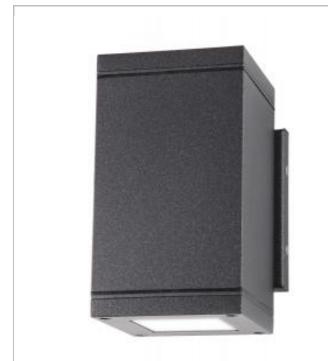

## NUVO 62-1233R1

VERONA SMALL UP/DOWN LIGHT

Notes

| General           |            |
|-------------------|------------|
| Status            | Active     |
| Collection        | Verona     |
| Finish            | Anthracite |
| Wattage           | 24         |
| CCT (Kelvin)      | 3000       |
| Color Temperature | Warm White |
| Width (in.)       | 4.13       |
| Height (in.)      | 7.25       |
| Extension (in.)   | 7.25       |