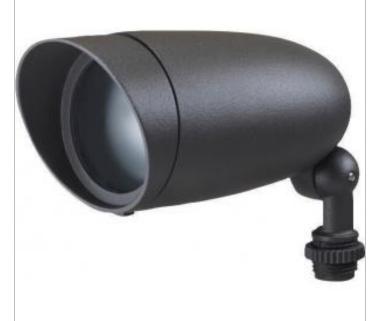

## SATCO" NUVO

Project Name

Location

Prepared By

NUVO 62-1201

LED 6W LANDSCAPE FLOOD

Notes

| General         |                          |
|-----------------|--------------------------|
| Status          | Active                   |
| Fixture Type    | Flood Light              |
| Finish          | Dark Gray                |
| Wattage         | 6                        |
| Lumen Output    | 640                      |
| CCT (Kelvin)    | 3000                     |
| Temperature     | Warm White               |
| Specifications  |                          |
| Technology      | LED                      |
| CRI             | 80                       |
| Voltage         | 120V                     |
| Beam Angle      | 60                       |
| Rated Hours     | 50000                    |
| Dimmable        | Non-Dimmable             |
| Photocell       | No Photocell             |
| Dimensions      |                          |
| Width (in.)     | 2.63                     |
| Length (in.)    | 5.5                      |
| Compliance      |                          |
| Safety Listing  | cULus                    |
| Location Rating | Wet                      |
| UL Application  | Landscape                |
| Energy Star     | No                       |
| CEC Status      | California T24 Compliant |
| CA Prop 65      | Lead                     |
| RoHS Compliant  | Yes                      |
|                 |                          |