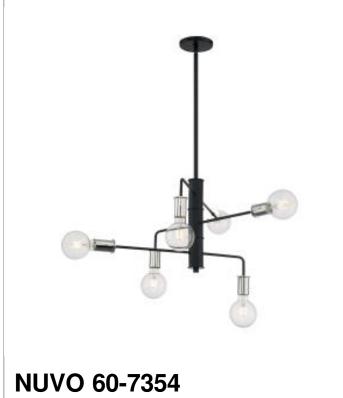

## SATCO" NUVO

Project Name

Location

Prepared By

RYDER 6 LIGHT CHANDELIER

Notes

| General         |                         |
|-----------------|-------------------------|
| Status          | Active                  |
| Collection      | Ryder                   |
| Finish          | Black / Polished Nickel |
| Style           | Industrial              |
| Number of Lamps | 6                       |
| Height (in.)    | 15                      |
| Width (in.)     | 25.25                   |