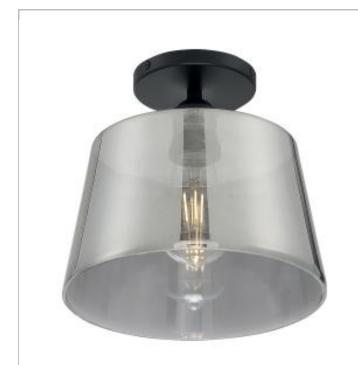

## SATCO NUVO

Project Name

Location

Prepared By

**NUVO 60-7334** 

MOTIF 1LT 10" SEMI FLUSH

Notes

| General         |                      |
|-----------------|----------------------|
| Status          | Active               |
| Collection      | Motif                |
| Finish          | Black / Smoked Glass |
| Style           | Transitional         |
| Number of Lamps | 1                    |
| Height (in.)    | 9                    |
| Width (in.)     | 10                   |

| Specifications     |              |
|--------------------|--------------|
| Base               | Medium       |
| Bulb Type          | Incandescent |
| Max Wattage        | 100          |
| Bulb Included      | No           |
| Glass Description  | Smoked       |
| Fabric Description | Smoked       |
| Weight (lb.)       | 3.80         |
| Sloped Ceiling     | No           |
| Fixture Type       | Semi Flush   |
| Fixture Material   | Steel        |