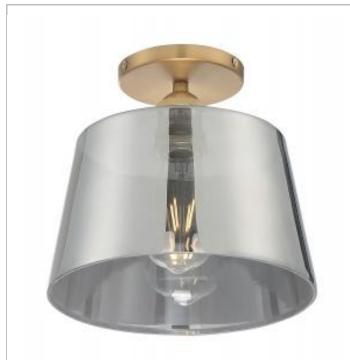

## SATCO" NUVO

Project Name

Location

Prepared By

NUVO 60-7324

MOTIF 1LT 10" SEMI FLUSH

Notes

| General         |                              |
|-----------------|------------------------------|
| Status          | Active                       |
| Collection      | Motif                        |
| Finish          | Brushed Brass / Smoked Glass |
| Style           | Transitional                 |
| Number of Lamps | 1                            |
| Height (in.)    | 9                            |
| Width (in.)     | 10                           |

## Specifications

| Base               | Medium       |
|--------------------|--------------|
| Bulb Type          | Incandescent |
| Max Wattage        | 100          |
| Bulb Included      | No           |
| Glass Description  | Smoked       |
| Fabric Description | Smoked       |
| Weight (lb.)       | 8.40         |
| Sloped Ceiling     | No           |
| Fixture Type       | Semi Flush   |
| Fixture Material   | Steel        |