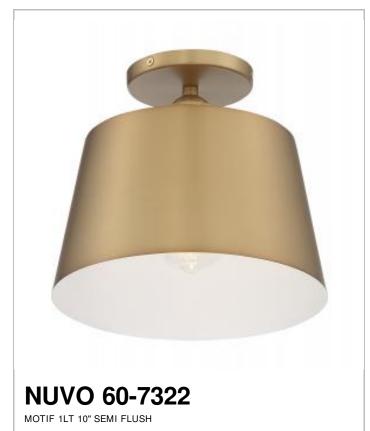

## SATCO NUVO

Project Name

Location

Prepared By

| N | o | re | s |
|---|---|----|---|
| • | ~ | •  | ~ |
|   |   |    |   |

| General         |                               |
|-----------------|-------------------------------|
| Status          | Active                        |
| Collection      | Motif                         |
| Finish          | Brushed Brass / White Accents |
| Style           | Transitional                  |
| Number of Lamps | 1                             |
| Height (in.)    | 9                             |
| Width (in.)     | 10                            |

| Specifications     |                |
|--------------------|----------------|
| Base               | Medium         |
| Bulb Type          | Incandescent   |
| Max Wattage        | 100            |
| Bulb Included      | No             |
| Glass Description  | Not Applicable |
| Fabric Description | Brass/White    |
| Weight (lb.)       | 6.70           |
| Sloped Ceiling     | No             |
| Fixture Type       | Semi Flush     |
| Fixture Material   | Steel          |