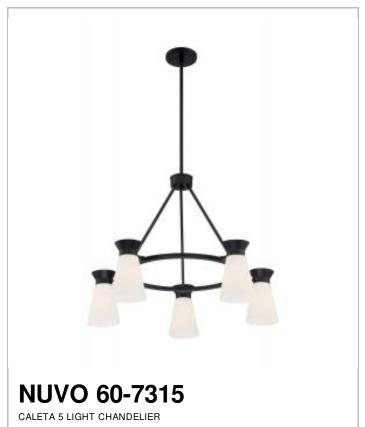

## SATCO NUVO

Project Name

Location

Prepared By

| - |            |     |   |
|---|------------|-----|---|
| м | $^{\circ}$ |     | c |
| ш | w          | (-1 | • |
|   |            |     |   |

| General         |             |
|-----------------|-------------|
| Status          | Active      |
| Collection      | Caleta      |
| Finish          | Black       |
| Style           | Traditional |
| Number of Lamps | 5           |
| Height (in.)    | 27.13       |
| Width (in.)     | 27.38       |

| Specifications     |              |
|--------------------|--------------|
| Base               | Medium       |
| Bulb Type          | Incandescent |
| Max Wattage        | 60           |
| Bulb Included      | No           |
| Glass Description  | Frosted      |
| Fabric Description | Frost        |
| Weight (lb.)       | 24.00        |
| Sloped Ceiling     | Yes          |
| Fixture Type       | Chandelier   |
| Fixture Material   | Steel        |