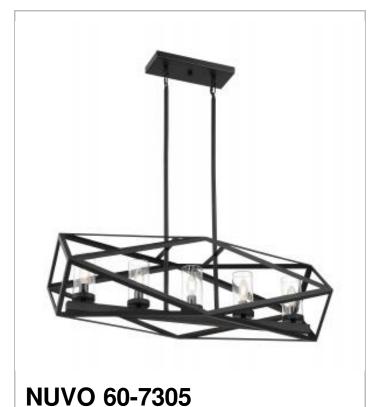

## Notes

ZEMI 5 LIGHT ISLAND PENDANT

| General         |             |  |
|-----------------|-------------|--|
| Status          | Active      |  |
| Collection      | Zemi        |  |
| Finish          | Black       |  |
| Style           | Traditional |  |
| Number of Lamps | 5           |  |
| Height (in.)    | 11          |  |
| Width (in.)     | 11          |  |
| Length (in.)    | 36          |  |

| Specifications     |                |
|--------------------|----------------|
| Base               | Candelabra     |
| Bulb Type          | Incandescent   |
| Max Wattage        | 60             |
| Bulb Included      | No             |
| Glass Description  | Clear          |
| Fabric Description | Clear          |
| Sloped Ceiling     | Yes            |
| Fixture Type       | Island Pendant |
| Fixture Material   | Steel          |