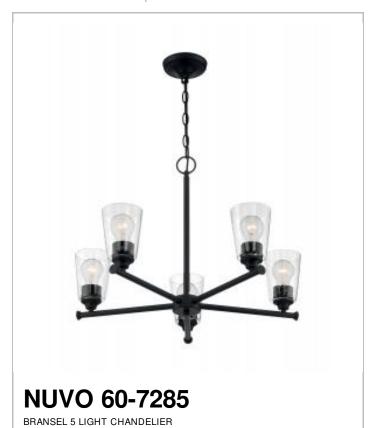

## SATCO NUVO

Project Name

Location

Prepared By

| М   | _  | _ | _ |
|-----|----|---|---|
| LV. | U. | Œ | 3 |

| General         | eneral       |  |
|-----------------|--------------|--|
| Status          | Active       |  |
| Collection      | Bransel      |  |
| Finish          | Matte Black  |  |
| Style           | Transitional |  |
| Number of Lamps | 5            |  |
| Height (in.)    | 17.63        |  |
| Width (in.)     | 25           |  |