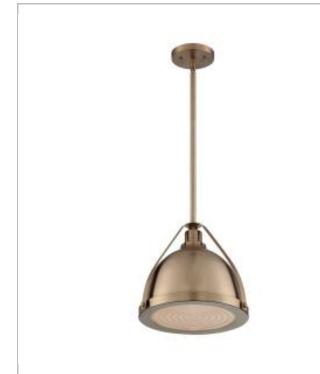

## SATCO' NUVO

Project Name

Location

Prepared By

NUVO 60-7202

BARBETT 1 LT MEDIUM PENDANT

Notes

| Status                              | Active               |
|-------------------------------------|----------------------|
| Collection                          | Barbett              |
| Finish                              | Burnished Brass      |
| Style                               | Industrial           |
| Number of Lamps                     | 1                    |
| Height (in.)                        | 12                   |
| Width (in.)                         | 12.63                |
| Specifications                      |                      |
| Base                                | Medium               |
| Bulb Type                           | Incandescent         |
| Max Wattage                         | 100                  |
| Bulb Included                       | No                   |
| Glass Description                   | Clear                |
| Fabric Description                  | Burnished Brass      |
| Weight (lb.)                        | 7.55                 |
| Sloped Ceiling                      | Yes                  |
| Fixture Type                        | Pendant              |
| Fixture Material                    | Steel and Glass      |
| Dimensions                          |                      |
| Back Plate or Canopy Height (in.)   | 0.79                 |
| Back Plate or Canopy Diameter (in.) | 5.00                 |
| Wire Quantity                       | 1                    |
| Compliance                          |                      |
| Safety Listing                      | cULus                |
| Location Rating                     | Dry                  |
| UL Application                      | Ceiling              |
| Energy Star                         | No                   |
| CA Prop 65                          | Lead                 |
| Additional Information              |                      |
| Additional Information              | Light Direction-Down |