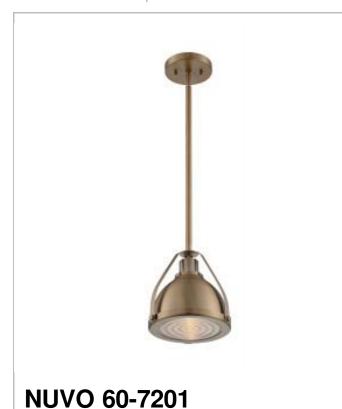

## SATCO NUVO

Project Name

ocation

Prepared By

Notes

BARBETT 1 LT SMALL PENDANT

| General         |                 |
|-----------------|-----------------|
| Status          | Active          |
| Collection      | Barbett         |
| Finish          | Burnished Brass |
| Style           | Industrial      |
| Number of Lamps | 1               |
| Height (in.)    | 9.13            |
| Width (in.)     | 8.75            |

| Specifications     |                 |
|--------------------|-----------------|
| Base               | Medium          |
| Bulb Type          | Incandescent    |
| Max Wattage        | 60              |
| Bulb Included      | No              |
| Glass Description  | Clear           |
| Fabric Description | Burnished Brass |
| Weight (lb.)       | 4.95            |
| Sloped Ceiling     | Yes             |
| Fixture Type       | Pendant         |
| Fixture Material   | Steel and Glass |

| Dimensions                          |      |
|-------------------------------------|------|
| Back Plate or Canopy Height (in.)   | 0.79 |
| Back Plate or Canopy Diameter (in.) | 5.00 |
| Wire Quantity                       | 1    |