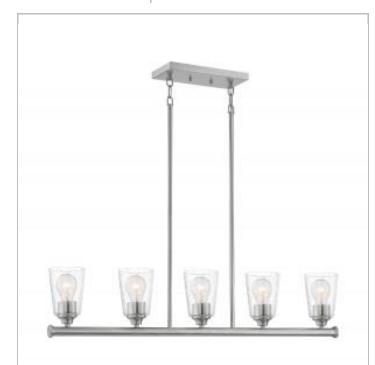

## **NUVO 60-7186**

BRANSEL 5 LT ISLAND PENDANT

Notes

| General         |                |
|-----------------|----------------|
| Status          | Active         |
| Collection      | Bransel        |
| Finish          | Brushed Nickel |
| Style           | Transitional   |
| Number of Lamps | 5              |
| Height (in.)    | 7.38           |
| Width (in.)     | 4.5            |
| Length (in.)    | 36.25          |

| Specifications     |                 |
|--------------------|-----------------|
| Base               | Medium          |
| Bulb Type          | Incandescent    |
| Max Wattage        | 60              |
| Bulb Included      | No              |
| Glass Description  | Clear Seeded    |
| Fabric Description | Clear Seeded    |
| Weight (lb.)       | 8.40            |
| Sloped Ceiling     | No              |
| Fixture Type       | Island Pendant  |
| Fixture Material   | Steel and Glass |