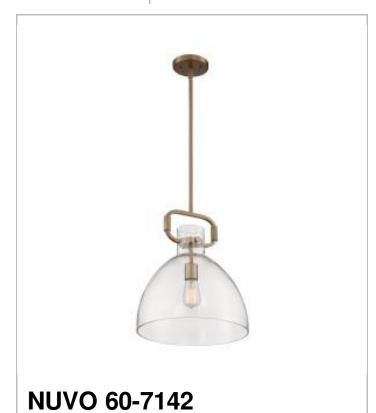

## SATCO NUVO

Project Name

Location

Prepared By

| • |               |   |   |
|---|---------------|---|---|
| N | $\overline{}$ | а | e |
|   | œ.            |   | • |

TERESA 1 LT BELL PENDANT

| General         | neral           |  |
|-----------------|-----------------|--|
| Status          | Active          |  |
| Collection      | Teresa          |  |
| Finish          | Burnished Brass |  |
| Style           | Traditional     |  |
| Number of Lamps | 1               |  |
| Height (in.)    | 16.5            |  |
| Width (in.)     | 14              |  |