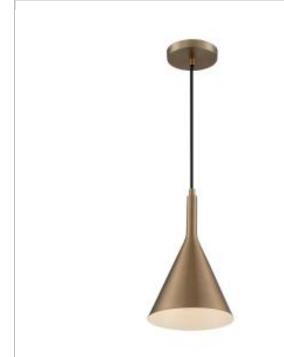

## NUVO 60-7117

LIGHTCAP 1LT SMALL PENDANT

Notes

|                                   | Active             |
|-----------------------------------|--------------------|
| Collection                        | Lightcap           |
| Finish                            | Burnished Brass    |
| Style                             | Mid-Century Modern |
| Number of Lamps                   | 1                  |
| Height (in.)                      | 12.5               |
| Width (in.)                       | 7.75               |
| Specifications                    |                    |
| Base                              | Medium             |
| Bulb Type                         | Incandescent       |
| Max Wattage                       | 60                 |
| Bulb Included                     | No                 |
| Glass Description                 | Not Applicable     |
| Fabric Description                | Burnished Brass    |
| Weight (lb.)                      | 2.02               |
| Sloped Ceiling                    | No                 |
| Fixture Type                      | Pendant            |
| Fixture Material                  | Steel              |
| Dimensions                        |                    |
| Back Plate or Canopy Height (in.) | 0.79               |
| Back Plate or Canopy Diameter (in | 4.72               |