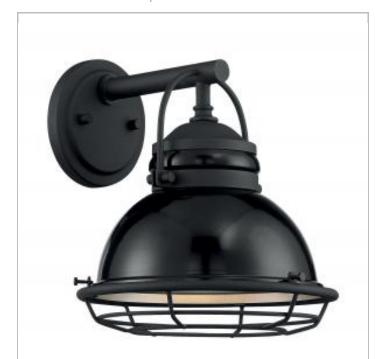

## **NUVO 60-7061**

UPTON 1LT SM OUTDOOR WALL

Notes

| General         |                      |
|-----------------|----------------------|
| Status          | Active               |
| Collection      | Upton                |
| Finish          | Gloss Black / Silver |
| Style           | Nautical & Coastal   |
| Number of Lamps | 1                    |
| Height (in.)    | 11                   |
| Width (in.)     | 9.75                 |
| Extension (in.) | 10.50                |

| Base                 | Medium         |
|----------------------|----------------|
| Bulb Type            | Incandescent   |
| Max Wattage          | 60             |
| Bulb Included        | No             |
| Glass Description    | Not Applicable |
| Fabric Description   | Gloss Black    |
| Weight (lb.)         | 2.97           |
| Up/Down Installation | Down Only      |
| Fixture Type         | Sconce         |
| Fixture Material     | Steel          |