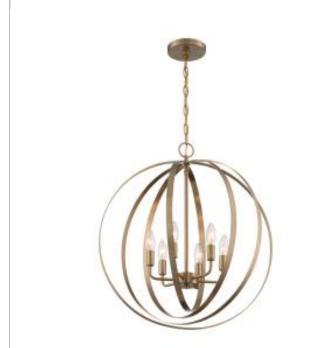

## SATCO' NUVO

Project Name

Location

Prepared By

NUVO 60-7058

PENDLETON 6LT PENDANT

Notes

| General         |                 |   |
|-----------------|-----------------|---|
| Status          | Active          |   |
| Collection      | Pendleton       |   |
| Finish          | Burnished Brass |   |
| Style           | Glam            | _ |
| Number of Lamps | 6               |   |
| Height (in.)    | 24.38           | _ |
| Width (in.)     | 22              |   |

## Specifications

| Base               | Candelabra     |
|--------------------|----------------|
| Bulb Type          | Incandescent   |
| Max Wattage        | 60             |
| Bulb Included      | No             |
| Glass Description  | Not Applicable |
| Fabric Description | N/A            |
| Weight (lb.)       | 8.10           |
| Sloped Ceiling     | No             |
| Fixture Type       | Pendant        |
| Fixture Material   | Steel          |

## Dimensions

| Back Plate or Canopy Height (in.)   | 0.79   |
|-------------------------------------|--------|
| Back Plate or Canopy Diameter (in.) | 5.00   |
| <u>.</u>                            |        |
| Chain Length                        | 48 in. |