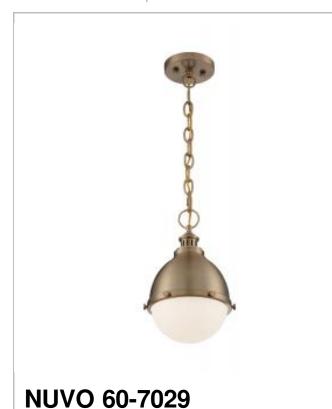

## SATCO NUVO

Project Name

Location

Prepared By

| Ν | otes |  |
|---|------|--|

RONAN 1LT SMALL PENDANT

| General         | neral           |  |
|-----------------|-----------------|--|
| Status          | Active          |  |
| Collection      | Ronan           |  |
| Finish          | Burnished Brass |  |
| Style           | Vintage         |  |
| Number of Lamps | 1               |  |
| Height (in.)    | 14              |  |
| Width (in.)     | 8.88            |  |

| Specifications     |                 |
|--------------------|-----------------|
| Base               | Medium          |
| Bulb Type          | Incandescent    |
| Max Wattage        | 60              |
| Bulb Included      | No              |
| Glass Description  | Etched Opal     |
| Fabric Description | Etched Opal     |
| Weight (lb.)       | 5.17            |
| Sloped Ceiling     | No              |
| Fixture Type       | Pendant         |
| Fixture Material   | Steel and Glass |

| Dimensions                          |        |
|-------------------------------------|--------|
| Back Plate or Canopy Height (in.)   | 0.79   |
| Back Plate or Canopy Diameter (in.) | 5.00   |
| Chain Length                        | 48 in. |
| Wire Quantity                       | 1      |