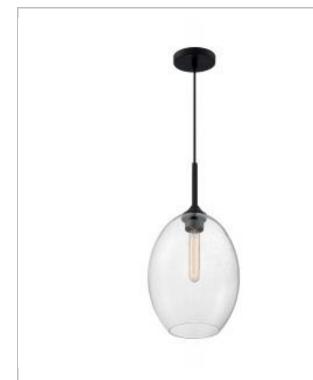

## NUVO 60-7027

ARIA 1LT MEDIUM PENDANT

Notes

| ria<br>Matte Black<br>Fransitional<br>9.13<br>.63<br>Medium<br>Incandescent<br>0<br>Io |
|----------------------------------------------------------------------------------------|
| Vedium<br>ncandescent<br>0                                                             |
| 9.13<br>.63<br>Nedium<br>ncandescent<br>0                                              |
| 9.13<br>.63<br>Medium<br>Incandescent<br>0<br>Io                                       |
| .63<br>Nedium<br>ncandescent<br>0                                                      |
| Aedium<br>ncandescent<br>0                                                             |
| ncandescent<br>0<br>Io                                                                 |
| ncandescent<br>0<br>Io                                                                 |
| 0                                                                                      |
| lo                                                                                     |
| -                                                                                      |
| Near Ceeded                                                                            |
| Clear Seeded                                                                           |
| Clear Seeded                                                                           |
| .80                                                                                    |
| lo                                                                                     |
| Pendant                                                                                |
| teel and Glass                                                                         |
|                                                                                        |
| .79                                                                                    |
| .72                                                                                    |
|                                                                                        |
|                                                                                        |
| ULus                                                                                   |
| )ry                                                                                    |
| Ceiling                                                                                |
| lo                                                                                     |
|                                                                                        |