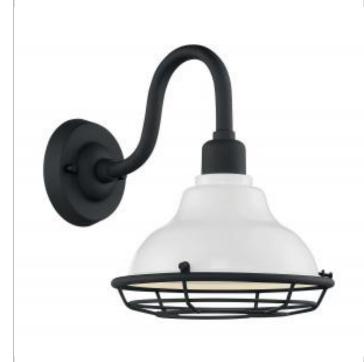

## NUVO 60-7021

NEWBRIDGE 1LT SM OUTDOOR WALL

Notes

| General                             |                              |
|-------------------------------------|------------------------------|
| Status                              | Active                       |
| Collection                          | Newbridge                    |
| Finish                              | Gloss White / Textured Black |
| Style                               | Farmhouse                    |
| Number of Lamps                     | 1                            |
| Height (in.)                        | 12.38                        |
| Width (in.)                         | 9.75                         |
| Extension (in.)                     | 13.50                        |
| Specifications                      |                              |
| Base                                | Medium                       |
| Bulb Type                           | Incandescent                 |
| Max Wattage                         | 60                           |
| Bulb Included                       | No                           |
| Glass Description                   | Not Applicable               |
| Fabric Description                  | Gloss White                  |
| Weight (lb.)                        | 2.64                         |
| Up/Down Installation                | Down Only                    |
| Fixture Type                        | Sconce                       |
| Fixture Material                    | Steel                        |
| Dimensions                          |                              |
| Back Plate or Canopy Height (in.)   | 1.42                         |
| Back Plate or Canopy Diameter (in.) | 5.00                         |
| Wire Quantity                       | 2                            |
| Compliance                          |                              |
| Safety Listing                      | cETLus                       |
| Location Rating                     | Wet                          |
| UL Application                      | Wall                         |
| Energy Star                         | No                           |
| CA Prop 65                          | Lead                         |
| Additional Information              |                              |