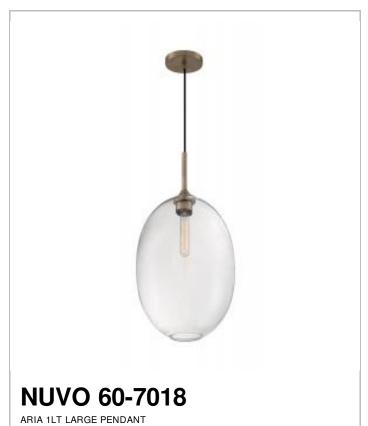

## SATCO NUVO

Project Name

Location

Prepared By

| - |  |  |
|---|--|--|
|   |  |  |
|   |  |  |
|   |  |  |

| General         |                 |
|-----------------|-----------------|
| Status          | Active          |
| Collection      | Aria            |
| Finish          | Burnished Brass |
| Style           | Transitional    |
| Number of Lamps | 1               |
| Height (in.)    | 23.25           |
| Width (in.)     | 11.63           |

| Specifications     | ecifications    |  |
|--------------------|-----------------|--|
| Base               | Medium          |  |
| Bulb Type          | Incandescent    |  |
| Max Wattage        | 60              |  |
| Bulb Included      | No              |  |
| Glass Description  | Clear Seeded    |  |
| Fabric Description | Clear Seeded    |  |
| Weight (lb.)       | 7.04            |  |
| Sloped Ceiling     | No              |  |
| Fixture Type       | Pendant         |  |
| Fixture Material   | Steel and Glass |  |

| Dimensions                          |      |
|-------------------------------------|------|
| Back Plate or Canopy Height (in.)   | 0.79 |
| Back Plate or Canopy Diameter (in.) | 4.72 |
| Wire Quantity                       | 1    |