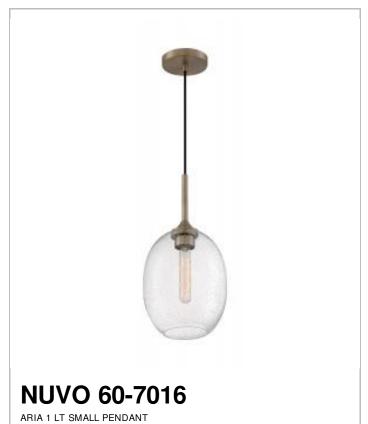

## SATCO NUVO

Project Name

Location

Prepared By

| Λī | _  |   | _ |
|----|----|---|---|
| N  | Οl | œ | S |
|    |    |   |   |

| General         |                 |  |
|-----------------|-----------------|--|
| Status          | Active          |  |
| Collection      | Aria            |  |
| Finish          | Burnished Brass |  |
| Style           | Transitional    |  |
| Number of Lamps | 1               |  |
| Height (in.)    | 17              |  |
| Width (in.)     | 8.38            |  |

| Specifications     |                 |
|--------------------|-----------------|
| Base               | Medium          |
| Bulb Type          | Incandescent    |
| Max Wattage        | 60              |
| Bulb Included      | No              |
| Glass Description  | Clear Seeded    |
| Fabric Description | Clear Seeded    |
| Weight (lb.)       | 2.95            |
| Sloped Ceiling     | No              |
| Fixture Type       | Pendant         |
| Fixture Material   | Steel and Glass |

| Dimensions                          |      |
|-------------------------------------|------|
| Back Plate or Canopy Height (in.)   | 0.79 |
| Back Plate or Canopy Diameter (in.) | 4.72 |
| Wire Quantity                       | 1    |