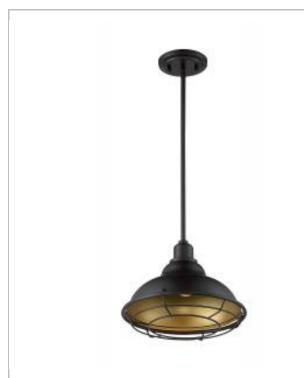

## SATCO' NUVO

Project Name

Location

Prepared By

NUVO 60-7014

NEWBRIDGE 1LT LARGE PENDANT

Notes

| Status                              | Active               |
|-------------------------------------|----------------------|
| Collection                          | Newbridge            |
| Finish                              | Dark Bronze / Gold   |
| Style                               | Farmhouse            |
| Number of Lamps                     | 1                    |
| Height (in.)                        | 8.75                 |
| Width (in.)                         | 12                   |
| Specifications                      |                      |
| Base                                | Medium               |
| Bulb Type                           | Incandescent         |
| Max Wattage                         | 60                   |
| Bulb Included                       | No                   |
| Glass Description                   | Not Applicable       |
| Fabric Description                  | Bronze               |
| Weight (lb.)                        | 3.12                 |
| Sloped Ceiling                      | Yes                  |
| Up/Down Installation                | Down Only            |
| Fixture Type                        | Pendant              |
| Fixture Material                    | Steel                |
| Dimensions                          |                      |
| Back Plate or Canopy Height (in.)   | 0.87                 |
| Back Plate or Canopy Diameter (in.) | 5.04                 |
| Wire Quantity                       | 1                    |
| Compliance                          |                      |
| Safety Listing                      | cETLus               |
| Location Rating                     | Damp                 |
| UL Application                      | Ceiling              |
| Energy Star                         | No                   |
| CA Prop 65                          | Lead                 |
| Additional Information              |                      |
| Additional Information              | Light Direction-Down |
| Warranty                            | 1 Year Limited       |