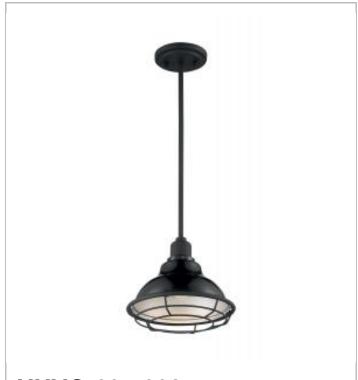

## **NUVO 60-7003**

NEWBRIDGE 1LT SMALL PENDANT

Notes

| General         |                      |  |
|-----------------|----------------------|--|
| Status          | Active               |  |
| Collection      | Newbridge            |  |
| Finish          | Gloss Black / Silver |  |
| Style           | Farmhouse            |  |
| Number of Lamps | 1                    |  |
| Height (in.)    | 8.25                 |  |
| Width (in.)     | 9.75                 |  |

| Specifications       |                |
|----------------------|----------------|
| Base                 | Medium         |
| Bulb Type            | Incandescent   |
| Max Wattage          | 60             |
| Bulb Included        | No             |
| Glass Description    | Not Applicable |
| Fabric Description   | Black          |
| Weight (lb.)         | 2.64           |
| Sloped Ceiling       | Yes            |
| Up/Down Installation | Down Only      |
| Fixture Type         | Pendant        |
| Fixture Material     | Steel          |

| Dimensions                          |      |
|-------------------------------------|------|
| Back Plate or Canopy Height (in.)   | 0.87 |
| Back Plate or Canopy Diameter (in.) | 5.04 |
| Wire Quantity                       | 1    |

| Compliance      |         |
|-----------------|---------|
| Safety Listing  | cETLus  |
| Location Rating | Damp    |
| UL Application  | Ceiling |
| Energy Star     | No      |
| CA Prop 65      | Lead    |

| Additional Information |                      |
|------------------------|----------------------|
| Additional Information | Light Direction-Down |
| Warranty               | 1 Year Limited       |