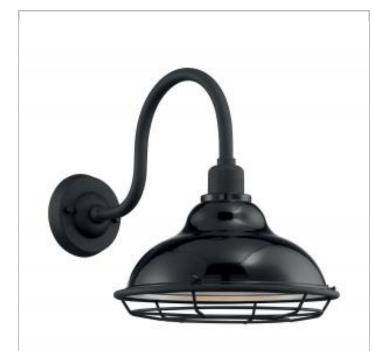

## **NUVO 60-7002**

NEWBRIDGE 1LT LG OUTDOOR WALL

Notes

| General         |                      |
|-----------------|----------------------|
| Status          | Active               |
| Collection      | Newbridge            |
| Finish          | Gloss Black / Silver |
| Style           | Farmhouse            |
| Number of Lamps | 1                    |
| Height (in.)    | 14.13                |
| Width (in.)     | 12                   |
| Extension (in.) | 19.25                |