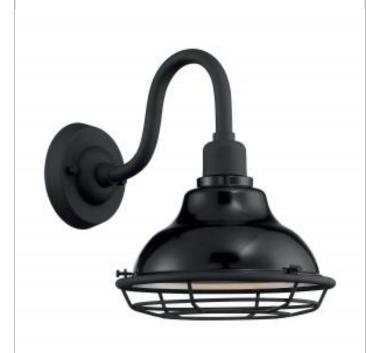

## NUVO 60-7001

NEWBRIDGE 1LT SM OUTDOOR WALL

Notes

| General         |                      |
|-----------------|----------------------|
| Status          | Active               |
| Collection      | Newbridge            |
| Finish          | Gloss Black / Silver |
| Style           | Farmhouse            |
| Number of Lamps | 1                    |
| Height (in.)    | 12.38                |
| Width (in.)     | 9.75                 |
| Extension (in.) | 13.50                |

## Specifications

| Base                 | Medium         |
|----------------------|----------------|
| Bulb Type            | Incandescent   |
| Max Wattage          | 60             |
| Bulb Included        | No             |
| Glass Description    | Not Applicable |
| Fabric Description   | Gloss Black    |
| Weight (lb.)         | 2.64           |
| Up/Down Installation | Down Only      |
| Fixture Type         | Sconce         |
| Fixture Material     | Steel          |