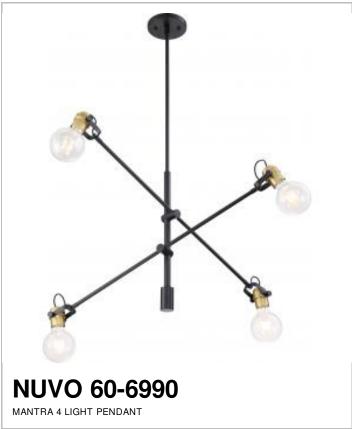

## SATCO NUVO

Project Name

Prepared By

|   | 2 |  |
|---|---|--|
| X |   |  |

| General         |                       |
|-----------------|-----------------------|
| Status          | Active                |
| Collection      | Mantra                |
| Finish          | Black / Brushed Brass |
| Number of Lamps | 4                     |
| Height (in.)    | 16                    |
| Width (in.)     | 5                     |
| Length (in.)    | 31.5                  |