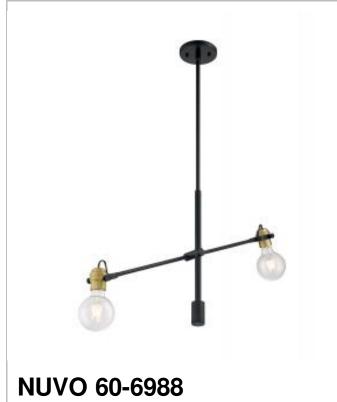

## SATCO" NUVO

Project Name

Location

Prepared By

MANTRA 2 LIGHT PENDANT

Notes

| General         |                       |
|-----------------|-----------------------|
| Status          | Active                |
| Collection      | Mantra                |
| Finish          | Black / Brass Accents |
| Style           | Vintage               |
| Number of Lamps | 2                     |
| Height (in.)    | 16.38                 |
| Width (in.)     | 4.75                  |
| Length (in.)    | 31.25                 |
| Specifications  |                       |
| Base            | Medium                |