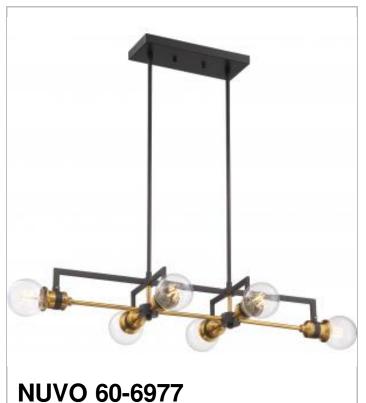

## SATCO NUVO

Project Name

Location

Prepared By

| General         |                    |
|-----------------|--------------------|
| Status          | Active             |
| Collection      | Intention          |
| Finish          | Warm Brass / Black |
| Number of Lamps | 6                  |
| Height (in.)    | 5.5                |
| Width (in.)     | 11.5               |
| Length (in.)    | 32.5               |

| Specifications   |                |
|------------------|----------------|
| Base             | Medium         |
| Bulb Type        | Incandescent   |
| Max Wattage      | 60             |
| Bulb Included    | No             |
| Weight (lb.)     | 2.5            |
| Fixture Type     | Island Pendant |
| Fixture Material | Brass          |