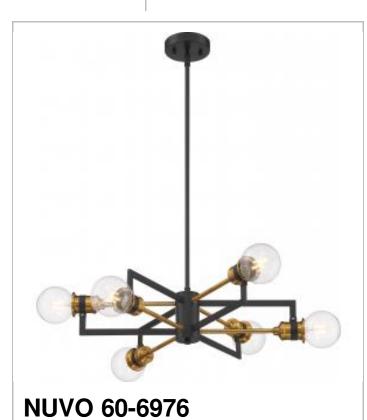

## SATCO' NUVO

Project Name

Location

Prepared By

| General                |                    |
|------------------------|--------------------|
| Status                 | Active             |
| Collection             | Intention          |
| Finish                 | Warm Brass / Black |
| Number of Lamps        | 6                  |
| Height (in.)           | 6                  |
| Width (in.)            | 23.5               |
| Length (in.)           | 23.5               |
| Specifications         |                    |
| Base                   | Medium             |
| Bulb Type              | Incandescent       |
| Max Wattage            | 60                 |
| Bulb Included          | No                 |
| Weight (lb.)           | 2.55               |
| Fixture Type           | Chandelier         |
| Fixture Material       | Brass              |
| Compliance             |                    |
| Safety Listing         | cETLus             |
| Location Rating        | Dry                |
| UL Application         | Ceiling            |
| Energy Star            | No                 |
| CA Prop 65             | Lead               |
| RoHS Compliant         | Yes                |
| Additional Information |                    |
| Warranty               | 1 Year Limited     |