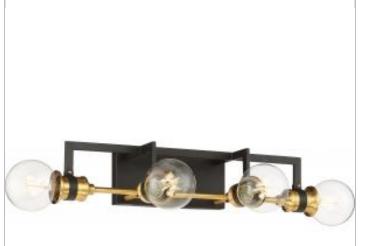

## SATCO NUVO

Project Name

ocation Prepared By

**NUVO 60-6974** 

INTENTION 4 LIGHT VANITY

Notes

| General         |                    |
|-----------------|--------------------|
| Status          | Active             |
| Collection      | Intention          |
| Finish          | Warm Brass / Black |
| Number of Lamps | 4                  |
| Height (in.)    | 5.5                |
| Width (in.)     | 21.75              |
| Extension (in.) | 7                  |

| Specifications       |              |  |
|----------------------|--------------|--|
| Base                 | Medium       |  |
| Bulb Type            | Incandescent |  |
| Max Wattage          | 60           |  |
| Bulb Included        | No           |  |
| Weight (lb.)         | 1.4          |  |
| Up/Down Installation | Up/Down      |  |
| Fixture Type         | Vanity       |  |
| Fixture Material     | Brass        |  |