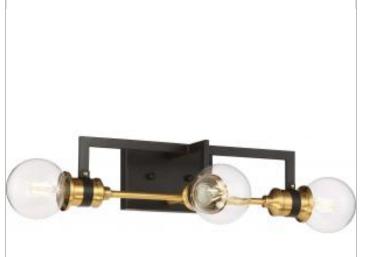

## **NUVO 60-6973**

INTENTION 3 LIGHT VANITY

Notes

| General         |                    |
|-----------------|--------------------|
| Status          | Active             |
| Collection      | Intention          |
| Finish          | Warm Brass / Black |
| Number of Lamps | 3                  |
| Height (in.)    | 5.5                |
| Width (in.)     | 17                 |
| Extension (in.) | 7                  |