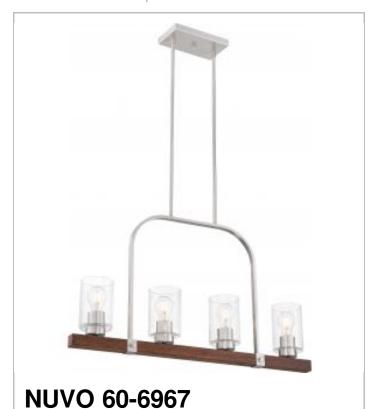

## SATCO NUVO

Project Name

Location

Prepared By

| General         |                              |
|-----------------|------------------------------|
| Status          | Active                       |
| Collection      | Arabel                       |
| Finish          | Brushed Nickel / Nutmeg Wood |
| Number of Lamps | 4                            |
| Height (in.)    | 18                           |
| Width (in.)     | 4                            |
| Length (in.)    | 32                           |

| Specifications   |                            |
|------------------|----------------------------|
| Base             | Medium                     |
| Bulb Type        | Incandescent               |
| Max Wattage      | 60                         |
| Bulb Included    | No                         |
| Weight (lb.)     | 4.3                        |
| Fixture Type     | Island Pendant             |
| Fixture Material | Clear Seeded Glass / Steel |
| Compliance       |                            |
| Safety Listing   | cETLus                     |