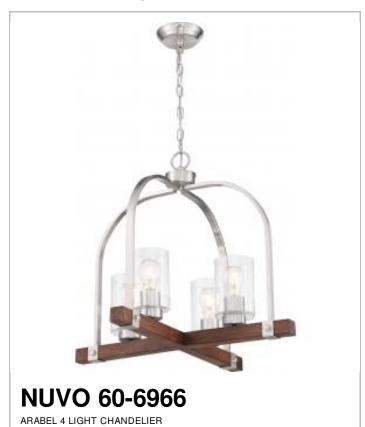

## SATCO NUVO

Project Name

Location

Prepared By

| General         |                              |
|-----------------|------------------------------|
| Status          | Active                       |
| Collection      | Arabel                       |
| Finish          | Brushed Nickel / Nutmeg Wood |
| Number of Lamps | 4                            |
| Height (in.)    | 20.25                        |
| Width (in.)     | 24                           |
| Length (in.)    | 24                           |

| Specifications   |                            |
|------------------|----------------------------|
| Base             | Medium                     |
| Bulb Type        | Incandescent               |
| Max Wattage      | 60                         |
| Bulb Included    | No                         |
| Weight (lb.)     | 5.7                        |
| Fixture Type     | Chandelier                 |
| Fixture Material | Clear Seeded Glass / Steel |
| Dimensions       |                            |
| Chain Length     | 48                         |

| Compliance      |         |
|-----------------|---------|
| Safety Listing  | cETLus  |
| Location Rating | Dry     |
| UL Application  | Ceiling |
| Energy Star     | No      |
| CA Prop 65      | Lead    |
| RoHS Compliant  | Yes     |