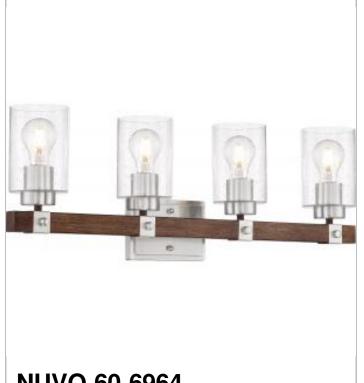

## SATCO NUVO

Project Name

Location Prepared By

| NU | ٧U | <b>0</b> U- | 09 | 04 |
|----|----|-------------|----|----|
|    |    |             | ,  |    |

ARABEL 4 LIGHT VANITY

Notes

| General         |                              |
|-----------------|------------------------------|
| Status          | Active                       |
| Collection      | Arabel                       |
| Finish          | Brushed Nickel / Nutmeg Wood |
| Number of Lamps | 4                            |
| Height (in.)    | 10                           |
| Width (in.)     | 28.25                        |
| Extension (in.) | 6.5                          |

| Specifications       |                            |
|----------------------|----------------------------|
| Base                 | Medium                     |
| Bulb Type            | Incandescent               |
| Max Wattage          | 60                         |
| Bulb Included        | No                         |
| Weight (lb.)         | 3.6                        |
| Up/Down Installation | Up/Down                    |
| Fixture Type         | Vanity                     |
| Fixture Material     | Clear Seeded Glass / Steel |