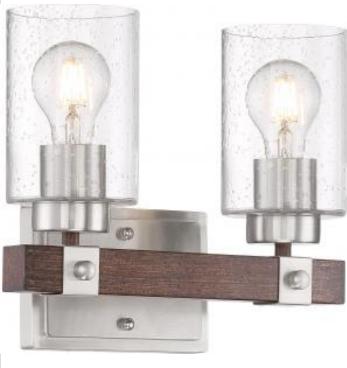

# NUVO 60-6962

ARABEL 2 LIGHT VANITY

Notes

| General         |                              |  |
|-----------------|------------------------------|--|
| Status          | Active                       |  |
| Collection      | Arabel                       |  |
| Finish          | Brushed Nickel / Nutmeg Wood |  |
| Number of Lamps | 2                            |  |
| Height (in.)    | 10                           |  |
| Width (in.)     | 11.5                         |  |
| Extension (in.) | 6.5                          |  |