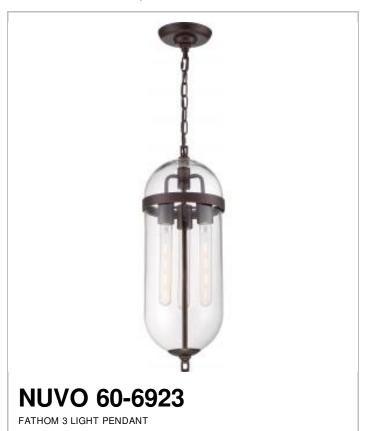

## SATCO NUVO

Project Name

ocation

Prepared By

| General         |                         |
|-----------------|-------------------------|
| Status          | Active                  |
| Collection      | Fathom                  |
| Finish          | Mahogany Bronze / Clear |
| Number of Lamps | 3                       |
| Height (in.)    | 23                      |
| Width (in.)     | 8                       |

| Base             | Medium       |
|------------------|--------------|
| Bulb Type        | Incandescent |
| Max Wattage      | 60           |
| Bulb Included    | No           |
| Weight (lb.)     | 3.7          |
| Fixture Type     | Pendant      |
| Fixture Material | Glass        |

| Chain Length    | 48      |
|-----------------|---------|
| Compliance      |         |
| Safety Listing  | cETLus  |
| Location Rating | Dry     |
| UL Application  | Ceiling |
| Energy Star     | No      |
| CA Prop 65      | Lead    |
| RoHS Compliant  | Yes     |