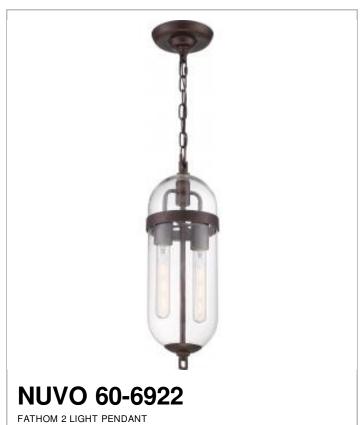

## SATCO NUVO

Project Name

Location

Prepared By

| General         |                         |  |
|-----------------|-------------------------|--|
| Status          | Active                  |  |
| Collection      | Fathom                  |  |
| Finish          | Mahogany Bronze / Clear |  |
| Number of Lamps | 2                       |  |
| Height (in.)    | 18.75                   |  |
| Width (in.)     | 6.25                    |  |

| Specifications   |              |  |
|------------------|--------------|--|
| Base             | Medium       |  |
| Bulb Type        | Incandescent |  |
| Max Wattage      | 60           |  |
| Bulb Included    | No           |  |
| Weight (lb.)     | 3            |  |
| Fixture Type     | Pendant      |  |
| Fixture Material | Glass        |  |

| Dimensions   |    |
|--------------|----|
| Chain Length | 48 |
| Compliance   |    |

| Safety Listing  | cETLus  |
|-----------------|---------|
| Location Rating | Dry     |
| UL Application  | Ceiling |
| Energy Star     | No      |
| CA Prop 65      | Lead    |
| RoHS Compliant  | Yes     |