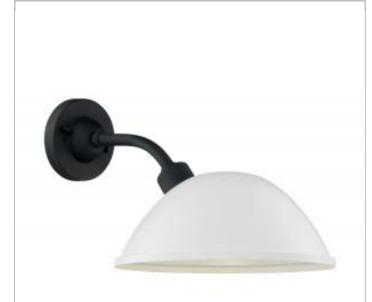

## **NUVO 60-6906**

SOUTH STREET 1LT LG OUTDOOR

Notes

| General         |                              |
|-----------------|------------------------------|
| Status          | Active                       |
| Collection      | South Street                 |
| Finish          | Gloss White / Textured Black |
| Style           | Farmhouse                    |
| Number of Lamps | 1                            |
| Height (in.)    | 10.88                        |
| Width (in.)     | 12                           |
| Extension (in.) | 18.50                        |

| Specifications       |                |  |
|----------------------|----------------|--|
| Base                 | Medium         |  |
| Bulb Type            | Incandescent   |  |
| Max Wattage          | 60             |  |
| Bulb Included        | No             |  |
| Glass Description    | Not Applicable |  |
| Fabric Description   | Gloss White    |  |
| Weight (lb.)         | 2.64           |  |
| Up/Down Installation | Down Only      |  |
| Fixture Type         | Sconce         |  |
| Fixture Material     | Steel          |  |