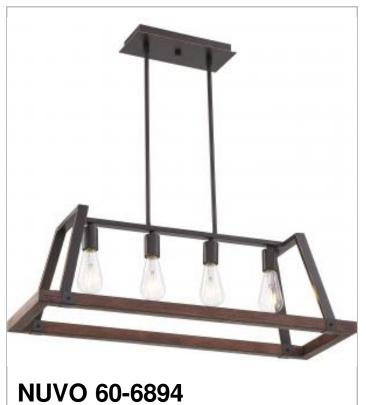

## SATCO NUVO

Project Name

Location

Prepared By

| General         |                               |
|-----------------|-------------------------------|
| Status          | Active                        |
| Collection      | Outrigger                     |
| Finish          | Mahogany Bronze / Nutmeg Wood |
| Style           | Traditional                   |
| Number of Lamps | 4                             |
| Height (in.)    | 10.75                         |
| Width (in.)     | 11                            |
| Length (in.)    | 32                            |

| Specifications   |                |
|------------------|----------------|
| Base             | Medium         |
| Bulb Type        | Incandescent   |
| Max Wattage      | 60             |
| Bulb Included    | No             |
| Weight (lb.)     | 4.8            |
| Fixture Type     | Pendant        |
| Fixture Material | Bronze / Steel |