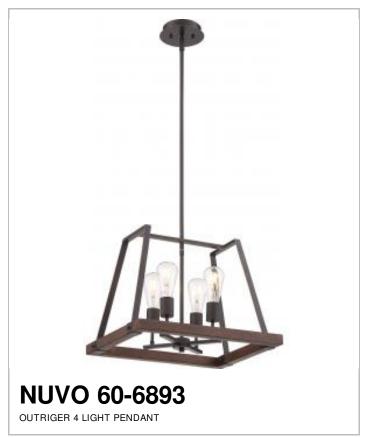

## SATCO NUVO

Project Name

Location Prepared By

| General         |                               |
|-----------------|-------------------------------|
| Status          | Active                        |
| Collection      | Outrigger                     |
| Finish          | Mahogany Bronze / Nutmeg Wood |
| Style           | Traditional                   |
| Number of Lamps | 4                             |
| Height (in.)    | 13.5                          |
| Width (in.)     | 14.25                         |
| Length (in.)    | 18                            |

| Specifications   |                |  |
|------------------|----------------|--|
| Base             | Medium         |  |
| Bulb Type        | Incandescent   |  |
| Max Wattage      | 60             |  |
| Bulb Included    | No             |  |
| Weight (lb.)     | 3.7            |  |
| Fixture Type     | Pendant        |  |
| Fixture Material | Bronze / Steel |  |