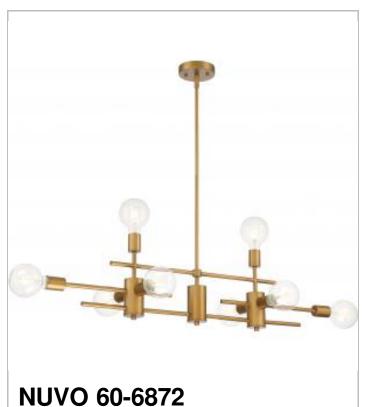

## SATCO NUVO

Project Name

Location Prepared By

| General         |           |
|-----------------|-----------|
| Status          | Active    |
| Collection      | Delphi    |
| Finish          | Aged Gold |
| Number of Lamps | 8         |
| Height (in.)    | 19        |
| Width (in.)     | 7         |
| Length (in.)    | 45        |

| Specifications   |                |
|------------------|----------------|
| Base             | Medium         |
| Bulb Type        | Incandescent   |
| Max Wattage      | 60             |
| Bulb Included    | No             |
| Weight (lb.)     | 2.94           |
| Fixture Type     | Island Pendant |
| Fixture Material | Brass          |