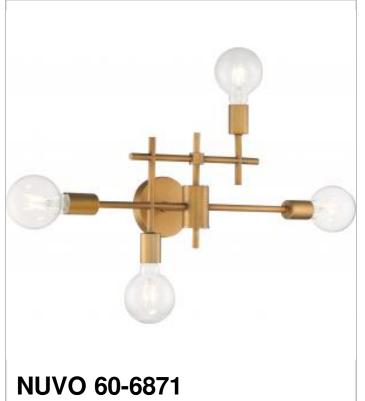

## SATCO" NUVO

Project Name

Location

Prepared By

DELPHI 4 LIGHT VANITY

Notes

| General         |           |
|-----------------|-----------|
| Status          | Active    |
| Collection      | Delphi    |
| Finish          | Aged Gold |
| Number of Lamps | 4         |
| Height (in.)    | 13.25     |
| Width (in.)     | 22.5      |
| Extension (in.) | 6         |

## Specifications

| Base                 | Medium       |
|----------------------|--------------|
| Bulb Type            | Incandescent |
| Max Wattage          | 60           |
| Bulb Included        | No           |
| Weight (lb.)         | 1.06         |
| Up/Down Installation | Up/Down      |
| Fixture Type         | Vanity       |
| Fixture Material     | Brass        |

## Dimensions

Back Plate or Canopy Height (in.)1.00Back Plate or Canopy Diameter (in.)4.75

| Compliance      |        |
|-----------------|--------|
| Safety Listing  | cETLus |
| Location Rating | Damp   |
| UL Application  | Wall   |
| Energy Star     | No     |
| CA Prop 65      | Lead   |
| RoHS Compliant  | Yes    |