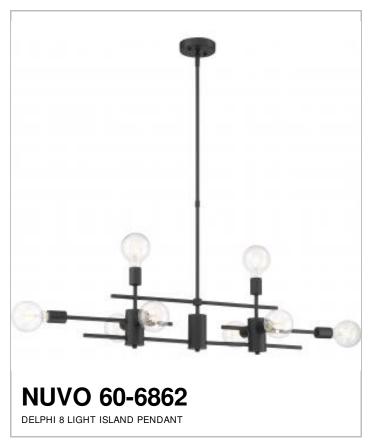

## SATCO NUVO

Project Name

Location

Prepared By

| General         |        |
|-----------------|--------|
| Status          | Active |
| Collection      | Delphi |
| Finish          | Black  |
| Number of Lamps | 8      |
| Height (in.)    | 19     |
| Width (in.)     | 7      |
| Length (in.)    | 45     |

| Specifications   |                |
|------------------|----------------|
| Base             | Medium         |
| Bulb Type        | Incandescent   |
| Max Wattage      | 60             |
| Bulb Included    | No             |
| Weight (lb.)     | 2.94           |
| Fixture Type     | Island Pendant |
| Fixture Material | Brass          |