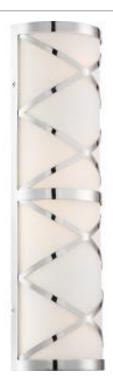

## **NUVO 60-6845**

SYLPH 4 LIGHT VANITY

Notes

| General         |                               |
|-----------------|-------------------------------|
| Status          | Active                        |
| Collection      | Sylph                         |
| Finish          | Polished Nickel / Satin White |
| Number of Lamps | 4                             |
| Height (in.)    | 24                            |
| Width (in.)     | 7                             |
| Extension (in.) | 4                             |

| edium      |
|------------|
| , alum     |
| candescent |
| 0          |
| )          |
| o/Down     |
| ınity      |
| ass        |
| )          |

| Dimensions                        |       |
|-----------------------------------|-------|
| Back Plate or Canopy Length (in.) | 22.50 |
| Back Plate or Canopy Width (in.)  | 6.20  |
| Back Plate or Canopy Height (in.) | 0.80  |