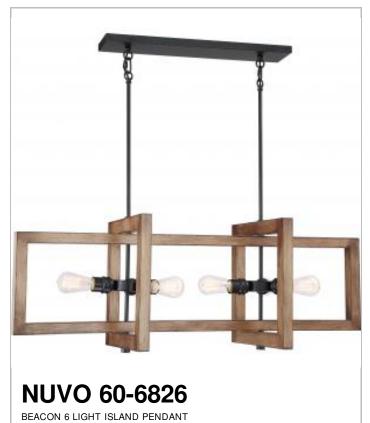

## SATCO NUVO

Project Name

Location

Prepared By

| Notes | s |
|-------|---|

| General         |                    |
|-----------------|--------------------|
| Status          | Active             |
| Collection      | Beacon             |
| Finish          | Black / Honey Wood |
| Number of Lamps | 6                  |
| Height (in.)    | 15                 |
| Width (in.)     | 15                 |
| Length (in.)    | 40                 |