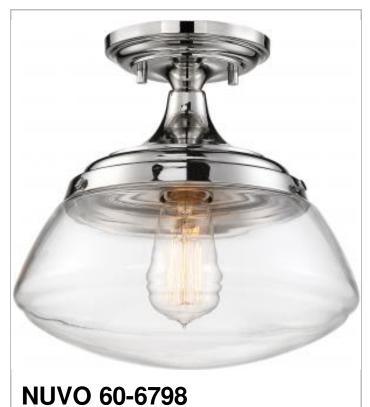

## SATCO NUVO

Project Name

Location

Prepared By

| General         |                         |
|-----------------|-------------------------|
| Status          | Active                  |
| Collection      | Kew                     |
| Finish          | Polished Nickel / Clear |
| Number of Lamps | 1                       |
| Height (in.)    | 10                      |
| Width (in.)     | 10.38                   |

| Specifications   |              |
|------------------|--------------|
| Base             | Medium       |
| Bulb Type        | Incandescent |
| Max Wattage      | 60           |
| Bulb Included    | No           |
| Fixture Type     | Semi Flush   |
| Fixture Material | Glass        |