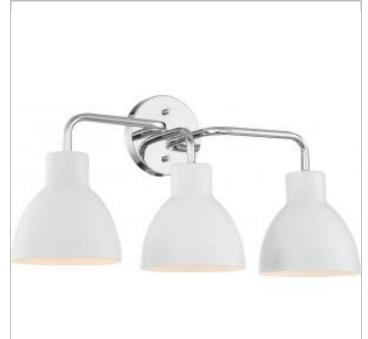

## SATCO NUVO

Project Name

Location

Prepared By

**NUVO 60-6783** 

SLOAN 3 LIGHT VANITY

Notes

| General         |                         |
|-----------------|-------------------------|
| Status          | Active                  |
| Collection      | Sloan                   |
| Finish          | Polished Nickel / White |
| Number of Lamps | 3                       |
| Height (in.)    | 10.38                   |
| Width (in.)     | 21.63                   |
| Extension (in.) | 6.63                    |