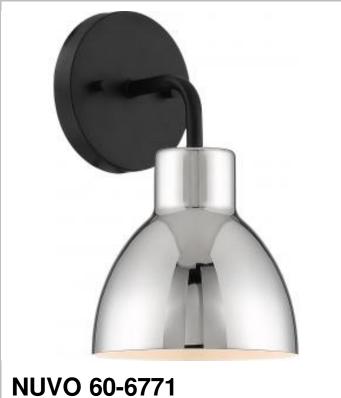

## SATCO NUVO

Project Name

Location

Prepared By

SLOAN 1 LIGHT VANITY

Notes

| General         |                               |
|-----------------|-------------------------------|
| Status          | Active                        |
| Collection      | Sloan                         |
| Finish          | Matte Black / Polished Nickel |
| Number of Lamps | 1                             |
| Height (in.)    | 10.38                         |
| Width (in.)     | 5.88                          |
| Extension (in.) | 6.63                          |

| Specifications       |              |
|----------------------|--------------|
| Base                 | Medium       |
| Bulb Type            | Incandescent |
| Max Wattage          | 100          |
| Bulb Included        | No           |
| Up/Down Installation | Up/Down      |
| Fixture Type         | Vanity       |
| Fixture Material     | Iron         |

| Dimensions                        |      |
|-----------------------------------|------|
| Back Plate or Canopy Width (in.)  | 4.75 |
| Back Plate or Canopy Height (in.) | 0.75 |

| Compliance      |       |
|-----------------|-------|
| Safety Listing  | cULus |
| Location Rating | Damp  |
| UL Application  | Wall  |
| Energy Star     | No    |
| CA Prop 65      | Lead  |
| RoHS Compliant  | Yes   |