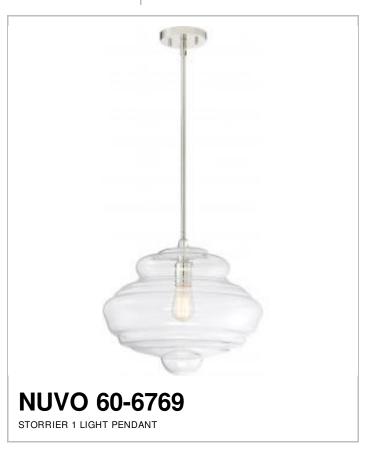

## SATCO NUVO

Project Name

Location

Prepared By

| General         |                         |
|-----------------|-------------------------|
| Status          | Active                  |
| Collection      | Storrier                |
| Finish          | Polished Nickel / Clear |
| Number of Lamps | 1                       |
| Height (in.)    | 13                      |
| Width (in.)     | 15.75                   |

| Specifications   |              |
|------------------|--------------|
| Base             | Medium       |
| Bulb Type        | Incandescent |
| Max Wattage      | 100          |
| Bulb Included    | No           |
| Fixture Type     | Pendant      |
| Fixture Material | Glass        |